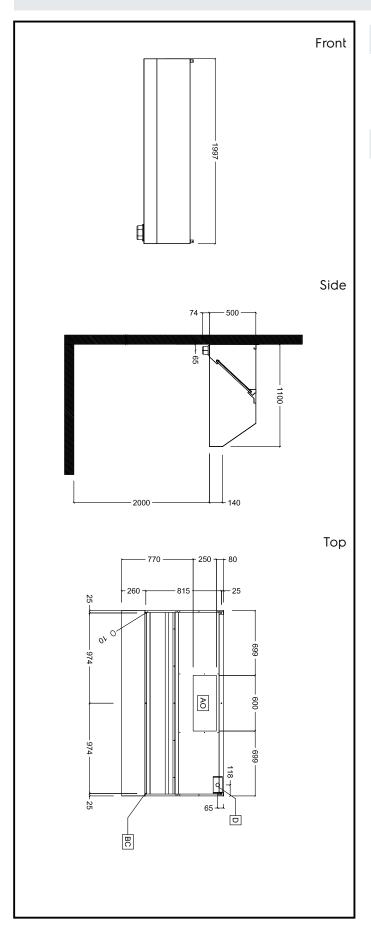

# **Key Information:**

External dimensions, Width:

642332 (BP1120DT)2000 mmExternal dimensions, Depth:1100 mmExternal dimensions, Height:500 mmNet weight:49 kg

## Air Emission:

Air capacity: 2900 mc/h

Ventilation Equipment 304 S/S Wall Hood+Filters 2000X1100mm